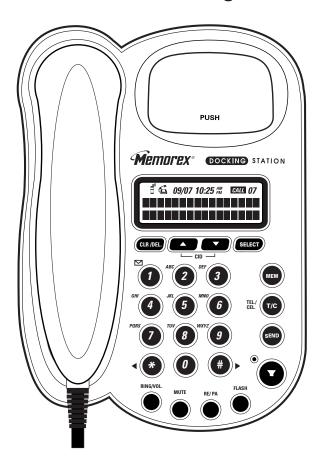

## MCD200DS

Switching between landline and cellar service has never been easier. SImply place your cell phone in the docking station and it automatically switches to cellular service. Push the TEL/CEL button and you can talk on either line using your desktop phone. With a wide range of adapters, it can work with most leading manufacturer's cellular phones and most cellular services.

## **Corded Desktop Phone system** with Cellular Phone Docking Station

| Model                       | MCD200DS       |
|-----------------------------|----------------|
| Mem. Dialing                | 9 number mem.  |
| Redial/Pause/Flash          | •              |
| Pulse/Tone Dialing          | •              |
| Hearing Aid compatible      | •              |
| Volume control              | 3-level        |
| Ringer Volume control       | Low/med/hi     |
| Ringer Tone select          | 3-ringer tone  |
| LCD Backlit Display system  | 3-line display |
| Time/Date setting           | •              |
| Call Waiting                | CID Type II    |
| CID Memory                  | 30             |
| Speaker Phone               | •              |
| Tone/Pulse SW               | •              |
| Spkr Volume/ Ringer Control | electric       |
| LED                         | Speaker        |
| Desktop base unit           | •              |