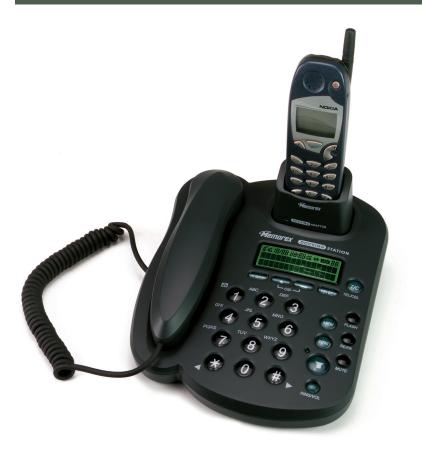

communications: Corded Desktop Phone system
with Cellular Phone Docking Station

## MCD200DS

Switching between landline and cellar service has never been easier. SImply place your cell phone in the docking station and it automatically switches to cellular service. Push the TEL/CEL button and you can talk on either line using your desktop phone. With a wide range of adapters, it can work with most leading manufacturer's cellular phones and most cellular services.

## **Memorex**\* communications MCD200DS

## **Corded Desktop Phone system** with Cellular Phone Docking Station

| Model                       | MCD200DS       |
|-----------------------------|----------------|
| Mem. Dialing                | 9 number mem.  |
| Redial/Pause/Flash          | •              |
| Pulse/Tone Dialing          | •              |
| Hearing Aid compatible      | •              |
| Volume control              | 3-level        |
| Ringer Volume control       | Low/med/hi     |
| Ringer Tone select          | 3-ringer tone  |
| LCD Backlit Display system  | 3-line display |
| Time/Date setting           | •              |
| Call Waiting                | CID Type II    |
| CID Memory                  | 30             |
| Speaker Phone               | •              |
| Tone/Pulse SW               | •              |
| Spkr Volume/ Ringer Control | electric       |
| LED                         | Speaker        |
| Desktop base unit           | •              |